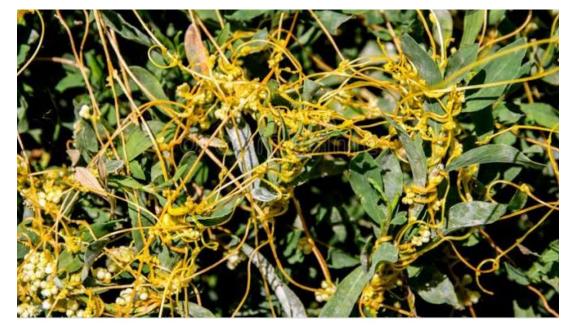

animals | Lives in other organisms such as humans           |
|                   | Rod-shaped<br>Spherical<br>spiral | Green growth                                                                                        | Animal like characteristics                       | Plant like organisms, No chlorophyll                                                | Smallest<br>microorganism                         |
|                   |                                   | Have cell walls and chlorophyll                                                                     | Example:<br>Amoeba,<br>Giardia,<br>Paramecium     | Parasites,<br>saprophytes                                                           | Dividing line<br>between living and<br>Non-living |

## Fungi:

## **Dodder( parasite)**



**Saprophyte** 



## Thank U