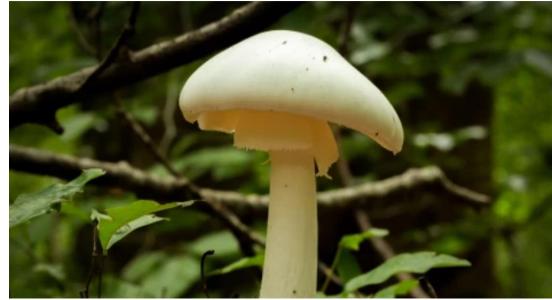

other organisms such as humans           |
|                   | Rod-shaped<br>Spherical<br>spiral | Green growth                                                                                        | Animal like characteristics                       | Plant like organisms, No chlorophyll                                                | Smallest<br>microorganism                         |
|                   |                                   | Have cell walls and chlorophyll                                                                     | Example:<br>Amoeba,<br>Giardia,<br>Paramecium     | Parasites,<br>saprophytes                                                           | Dividing line<br>between living and<br>Non-living |

## Fungi:

## **Dodder( parasite)**



**Saprophyte** 



## Thank U